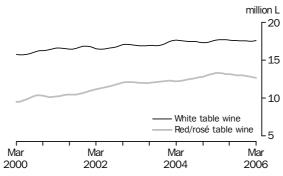

#### DOMESTIC AUSTRALIAN TABLE WINE SALES TREND

TOTAL WHITE AND RED/ROSÉ TABLE WINE

The trend estimate for total sales of white table wine increased 0.4% on February 2006, but decreased 0.4% on March 2005. The trend estimate for total red and rosé wine sales decreased 0.7% on February 2006 and 4.8% on March 2005.