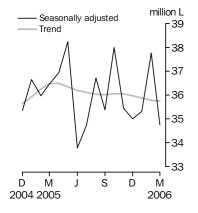

#### SEASONALLY ADJUSTED ESTIMATES

- The seasonally adjusted estimate for domestic sales of Australian produced wine was 34.8 million litres in March 2006, a decrease of 8.0% on February 2006.
- The seasonally adjusted estimate for domestic sales of white table wine decreased 6.9% on February 2006, while red and rosé table wine decreased 12.0%.

#### ORIGINAL ESTIMATES

- In original terms, 35.6 million litres of Australian produced wine were sold domestically by winemakers in March 2006, an increase of 14.8% on February 2006, but a decrease of 2.9% on March 2005.
- Exports of Australian produced wine increased 16.1% on February 2006 to 60.5 million litres in March 2006. Australia exported 705.1 million litres with a value of \$2.8 billion in the twelve months ending March 2006, an increase of 8.0% in volume and 1.3% in value over the corresponding period to March 2005.