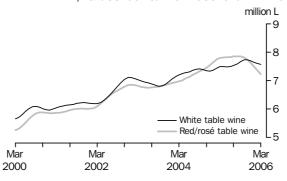

### EXPORTS OF AUSTRALIAN PRODUCED WINE, Annual totals: Original

EXPORTS OF WHITE AND RED/ROSÉ TABLE WINE

In original terms, 60.5 million litres of Australian produced wine were exported in March 2006, an increase of 16.1% on February 2006 and 7.5% on March 2005. In March 2006, 21.9 million litres of Australian produced white table wine were exported, an increase of 13.3% on February 2006 and 20.8% on March 2005. Australia exported 37.0 million litres of Australian produced red and rosé table wine in March 2006, an increase of 16.9% on February 2006, but a decrease of 0.2% on March 2005.