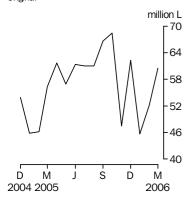

#### EXPORTS OF AUSTRALIAN PRODUCED WINE

ANNUAL EXPORTS OF AUSTRALIAN PRODUCED WINE

The graph below shows that there has been steady growth in original terms in the quantity of exports of Australian produced wine over the last fifteen years. In 1989–90, 38.1 million litres of wine were exported. Exports gradually grew over the next three years to reach over 100 million litres in 1992–93. By 1998–99 exports had reached 200.9 million litres. Since then there has been rapid growth with 284.9 million litres of wine exported in 1999–2000, a 41.8% rise on 1998–99. Over the following three years there were rises of 18.7%, 23.7% and 24.0% respectively. Wine exports continued to rise in 2003–04 reaching 584.3 million litres, a 12.7% increase on 2002–03. In 2004–05 exports totalled 669.7 million litres, an increase of 14.6% on 2003–04.

### EXPORTS OF AUSTRALIAN PRODUCED WINE, Annual totals: Original

EXPORTS OF WHITE AND RED/ROSÉ TABLE WINE

In original terms, 60.5 million litres of Australian produced wine were exported in March 2006, an increase of 16.1% on February 2006 and 7.5% on March 2005. In March 2006, 21.9 million litres of Australian produced white table wine were exported, an increase of 13.3% on February 2006 and 20.8% on March 2005. Australia exported 37.0 million litres of Australian produced red and rosé table wine in March 2006, an increase of 16.9% on February 2006, but a decrease of 0.2% on March 2005.