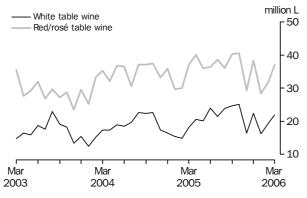

#### **Australian produced wine**

Exports Original

### EXPORTS OF AUSTRALIAN PRODUCED WINE, Annual totals: Original

EXPORTS OF WHITE AND RED/ROSÉ TABLE WINE

In original terms, 60.5 million litres of Australian produced wine were exported in March 2006, an increase of 16.1% on February 2006 and 7.5% on March 2005. In March 2006, 21.9 million litres of Australian produced white table wine were exported, an increase of 13.3% on February 2006 and 20.8% on March 2005. Australia exported 37.0 million litres of Australian produced red and rosé table wine in March 2006, an increase of 16.9% on February 2006, but a decrease of 0.2% on March 2005.