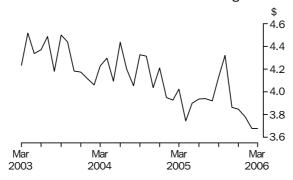

#### **EXPORTS OF AUSTRALIAN PRODUCED WINE** continued

UNIT VALUE OF WINE EXPORTS

In original terms, 60.5 million litres of wine valued at \$222.6m were exported in March 2006, an increase of 16.1% in quantity and 16.1% in value on February 2006. The average value of Australian wine exported in March 2006 was \$3.68 per litre, down from \$4.02 per litre in March 2005, but no change from \$3.68 per litre in February 2006.

#### UNIT VALUE OF WINE EXPORTS: Original

DIFFERENCES BETWEEN
ABS AND AWBC WINE
EXPORT FIGURES

The value of wine exports reported in this publication is derived by the Australian Bureau of Statistics (ABS) from customs export records and the ABS converts the value on the day of shipment, at the daily conversion rate (see paragraph 10 of the Explanatory Notes for more detail). The Australian Wine and Brandy Corporation (AWBC) also report the value of exports and the exporter makes the conversion when submitting wine for export approval. With the AWBC method, it is expected that some of the conversions will occur at hedged rates. This does not occur with the ABS method. For March, the value reported by the ABS was \$222.6m, while the AWBC value was \$237.7m. When the Australian exchange rate is moving significantly the alternative methods will result in diverging valuations.