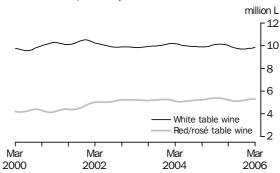

#### **Australian produced wine**

Domestic sales

#### DOMESTIC AUSTRALIAN TABLE WINE SALES TREND

TOTAL WHITE AND RED/ROSÉ TABLE WINE

The trend estimate for total sales of white table wine increased 0.4% on February 2006, but decreased 0.4% on March 2005. The trend estimate for total red and rosé wine sales decreased 0.7% on February 2006 and 4.8% on March 2005.

#### TREND ESTIMATES

- The trend estimate for domestic sales of Australian produced wine decreased 0.1% in March 2006
- The trend estimate for domestic sales of white table wine increased 0.4% in March 2006, following nine consecutive months of decline. The trend for red and rosé table wine decreased for the twelfth consecutive month, down 0.7% in March 2006.