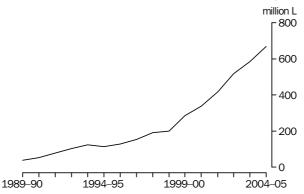

#### EXPORTS OF AUSTRALIAN PRODUCED WINE

ANNUAL EXPORTS OF AUSTRALIAN PRODUCED WINE

The graph below shows that there has been steady growth in original terms in the quantity of exports of Australian produced wine over the last fifteen years. In 1989–90, 38.1 million litres of wine were exported. Exports gradually grew over the next three years to reach over 100 million litres in 1992–93. By 1998–99 exports had reached 200.9 million litres. Since then there has been rapid growth with 284.9 million litres of wine exported in 1999–2000, a 41.8% rise on 1998–99. Over the following three years there were rises of 18.7%, 23.7% and 24.0% respectively. Wine exports continued to rise in 2003–04 reaching 584.3 million litres, a 12.7% increase on 2002–03. In 2004–05 exports totalled 669.7 million litres, an increase of 14.6% on 2003–04.