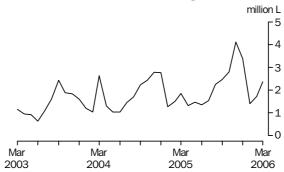

#### EXPORTS OF AUSTRALIAN PRODUCED WINE

ANNUAL EXPORTS OF AUSTRALIAN PRODUCED WINE

The graph below shows that there has been steady growth in original terms in the quantity of exports of Australian produced wine over the last fifteen years. In 1989–90, 38.1 million litres of wine were exported. Exports gradually grew over the next three years to reach over 100 million litres in 1992–93. By 1998–99 exports had reached 200.9 million litres. Since then there has been rapid growth with 284.9 million litres of wine exported in 1999–2000, a 41.8% rise on 1998–99. Over the following three years there were rises of 18.7%, 23.7% and 24.0% respectively. Wine exports continued to rise in 2003–04 reaching 584.3 million litres, a 12.7% increase on 2002–03. In 2004–05 exports totalled 669.7 million litres, an increase of 14.6% on 2003–04.